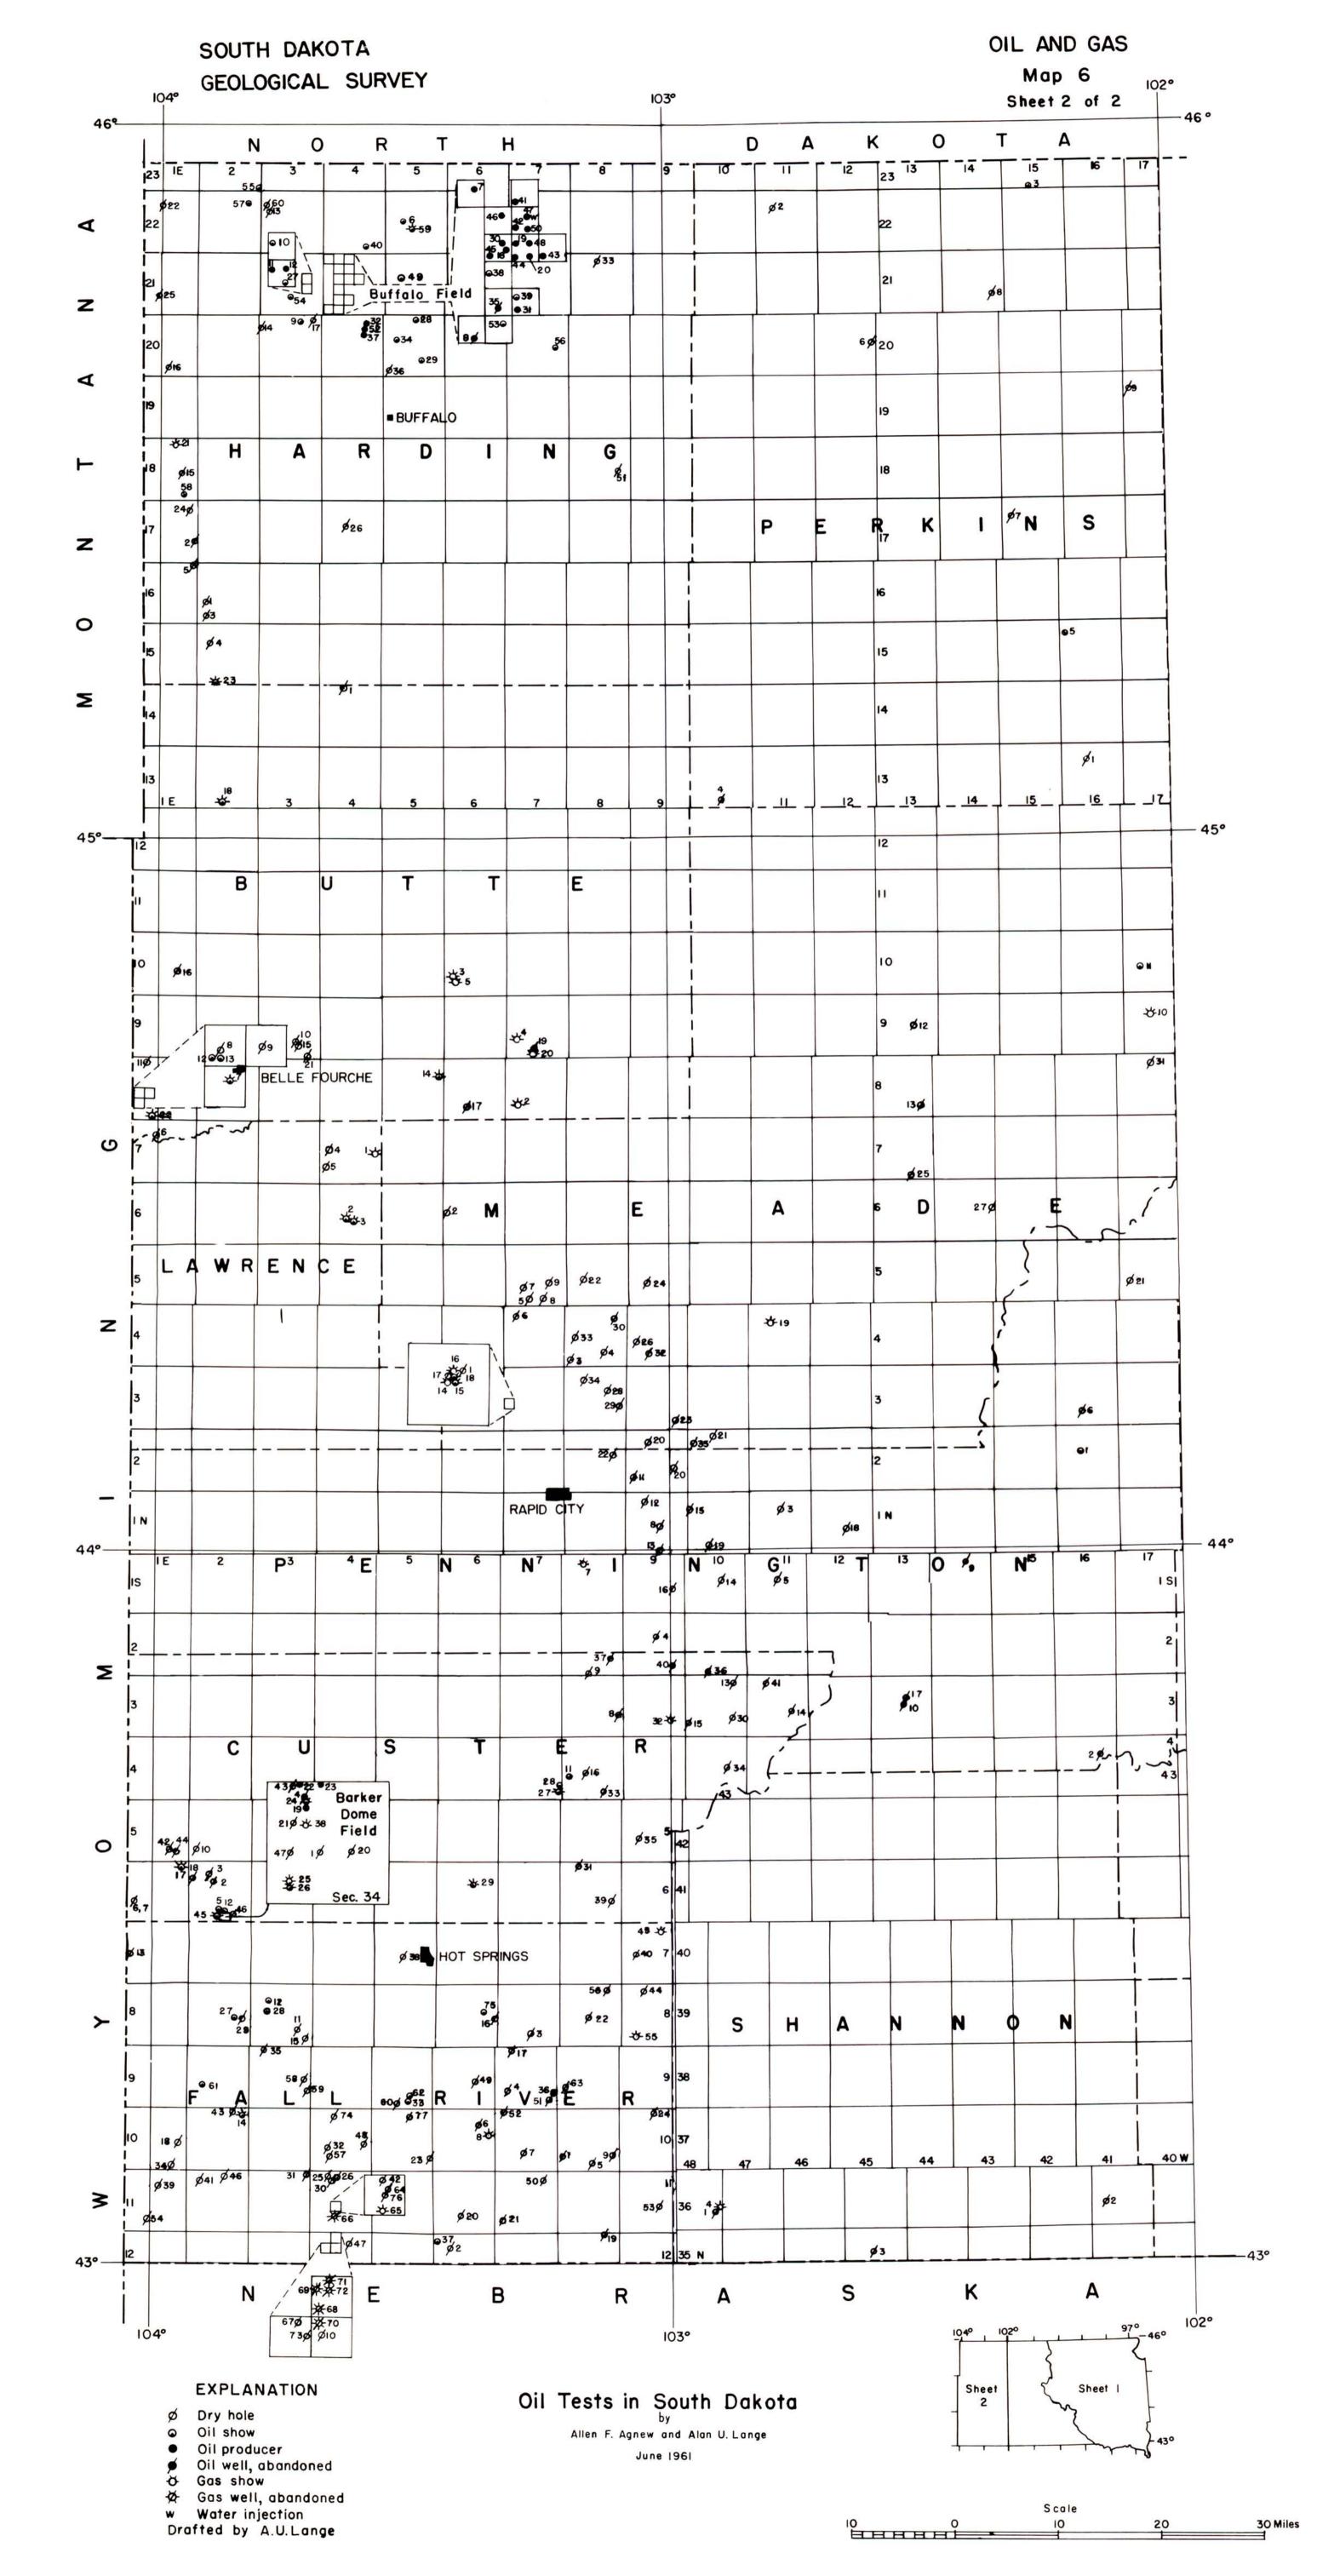

OIL TESTS IN SOUTH DAKOTA BEFORE APRIL 1, 1961 Allen F. Agnew Approximately 385 tests are known to have been drilled for oil or gas in South Dakota before April 1,1961. On that date, 19 wells were still producing oil in the Buffalo Field of Harding County, and 2 were awalting workover jobs which may permit them to resume oil and/ Elevations followed by a "±" are from topographic maps. Tops listed are those supplied by the operator or by other members of the State Geological Survey except those followed by an "A", which are the writer's tops. Units probably present in a test are marked with a "?"; units absent from tests but present in nearby ones are marked with a "-". Information on shows is from operators. WIDCO logs run by State Geological Survey. Elevation is ground level, except K= kellybushing. The writer wishes to thank Dr. J.P. Gries of the South Dakota School of Mines and Technology, and Mr. Glen Worden of the U.S. Geological Survey, for supplying much useful information. TABULATION OF DATA, ALPHABETICALLY BY COUNTY AND OPERATOR Morri- Piper Red Minne- Minne- Lodge- Devonian Silurian Red River Is. Shale cambrian Shales Cambrian Green- New- River Morri- Piper Red Minne- Minne- Charles Sand son Is. Beds kohta lusa Charles Remarks 1944-5 M & M #1 Hoefert NW NW 28-104N-63W 1375-25 1082 Cable tools. SDGS files BEADLE 1927 Wolsey #I Kuschow SW SE 2-111N-64W 1325-25 1198 500? 675? BENNETT SW SW 30-37N-36W 3074 3370 1855A 2382A 2715A 2940?A 3078A 1952 English #I Kocer 1952 Bon Oil #1|saac-Byrne SWSW 8-93N-59W 1372 876 50 480A 2 1952 Bon Oil #I Jelsma SE SE 10-93N-60W 1325 943 ? 688?A WIDCO BROWN 1952 Oil Hunters #1 Raetzman NE NE 33-125N-65W 1425±25 | 1522 | 260 | 660A | 970A 1008?A 1230?A WIDCO BRULE 1948 Kucero #1Biskeborn NW NW 14-103N-71W 1684K 1368 280 620 955A Show Gas, 1080. Show Oil, "Dakota". 1953 Amerada #1 State NW NW 4-14N-4E 3029K 7772 1948?A 2470A 3192A 3504 3720A 4078A 4280 4955A 5090 5600A 5828 6170 6502A 6608A 6750 7202A DST 4400-10, 5595-5650, 5866, 7025-38. Show Oil and Gas, 4500-70. SDGS files. 2 1951 Amerada #1 Williamson NW SW 29-8N-7E 2732K 2316 ? 3 1938 Amundson #I Kayras SE NE 30-10N-6E 292525 1100 1040? Show Gas, 1100. 4 1948 Bernard #1 Hafner SE NE 30-9N-7E 2779K 1155 1115?A Cable tools. 5 1939-40 Blakeman #1 Kayras SE NE 30-10N-6E 2925±25 2860 940 1740? 2542 6 1958 Caudill #1, 1A Cunningham SW NW 9-7N-IE 3423 785 542 696 Cable tools 7 1958 Clark#I Hartwell SW NE 30-8N-IE 3610 1211 108 979 1134 Show Gas, 1082. Show OII, 1140-4. 8 1954 Harmon #1 Fishel NE SW 19-8N-IE 3390 1585? 170 985 1155 9 | 1953 | Harmon #1 Geis NE SW 20-8N-IE 3380±10 1321? 185 1064 1228 0 | 1951-2 | Harmon#1 Olson SE NE 27-9N-3E 3000 4016? 650 950 1450? 1455? 2150 2310 3635 3925 2890 | 3575 | Wild water well, flow from 2310, 2345, 3240. 1 1953 Harmon Assoc.#1 Strat. NW 5-8N-IE 3240-3300 1305 SDGS files. 12 1957 Jack-O-Lee #1 Fishel SWSW 19-8N-IE 3462 1142 Cored 1096-1142, Oil sat. 1110-5. 13 1959 Johnson #1 Fishel SE SW 19-8N-IE 3396K 1214 974 1140 Cored 1196-1206 14 1949 Seyler #1 Anderson NW SE 12-8N-5E 2901K 5759 403? 1110 1890 2140 2450 3060 3510 3725 4220 4835 4925 5290 X Show Gas & OII, Sundance. SE 29-9N-3E 3000±10 788 NE SW 23-10N-1E 3292K 4535 15 | 1948? | Seyler #1 Olson 420 680 16 1956 Shell #23-23 Johnson ? | 1152 | 1249 1750A 2638 2820 3268 3636 4008 4342 DST 2650-90, 2866-82. Bleed Oil, 2658. 33 SW 28-8N-6E 2770±10 2215 Stearns #1 2170 18 1957 Superior#1-33 Indian Creek NE SW 33-13N-2E 3239K 6561 - 2995 3190?A 3538 3705A 4483 4620 5080 5285 5681 5965 6178 6388 Cable tools, 0-1740. 21 1933 Voorhees-Tri-State#1 Jermiason SE SE 35-9N-3E 2990±10 478? 22 1932-3 Wy-Tex #1A Hamilton SE NE 32-8N-1E 3510±10 1211 Cable tools. SDSM files. 108 979 1134 Cable tools. Show Gas, 1255. Show Oil, 1527. Last CHARLES MIX 1959-60 Charles Mix Dev. #1 Mach SE NE 22-94N-64W 1466 1001 150A 575A ? 660A 2 1928-35 Palensky #1, 1A WIDCO WIDCO NE SW 15-95N-64W 172525 2835 380 ? 865 910?A | 1936-40 | Palensky #1 B (600 ft. SE of IA) SE SW | 15-95N-64W | 1728 | 5185? | ? "Show Oil", 2150-76. SDGS files. "Show Gas", 1500, 3925. "Show Oil", 1300-1400, 2752, 1956-7 Match #1 Drake NE SW 10-119N-51W 1899 1275 604A 790A 940A 1025A X Poor | GS | X Poor Cable tools, 0-1040. 1957 Shell #22-12 Evridge SENW 12-18N-19E | 2230K | 6468 | 1932 | 2502A | - | 3270 | 3340 | 3610A | 3695A | 3785A | 3925A | 4650A | 4695 | 5070A | 5555A | 5928? | 6188A NWNW 23-19N-18E 2384K 5775 2242A 2775A - 3547 3658A 3947A 4050? 4140 4300 5035A 5240A 5494 2 1957 Shell #11-23 Govt NWSW II-22N-19E 2491K 8445 2385A 3028A 35509A 3788 3917 4195A 42459 4520 4580 5270 5592A 5750A 6446A 6758 7178A 7755A 8433 3 1952 Shell #1 Winter Cored 5143-68, 5609-59, 5840-90, 6420-70. DST 3160-85, 3793-3825, 5116-43, 5175-96, 5413-72, 5578-5610, 5606-59, 5758-5820, 7182-7305, 7980-4 1954 Youngblood #I Draskovich SE SE 20-23N-22E 2380K 7465 2300? 2735A 3255A 3505A 3650 3945A 4090? 4170 4305?A 4872?A 5120 5273?A 5970 6253A 663 5 1953 Youngblood #I Macheel SWSW 8-2IN-19E 2371K 5820 2292A 2888 3435 3663A 3755 4049A 4196 4370A 4435A 5166A 5412 5555A GS X DST 5118-45. 6 1953 Youngblood #1 Winter SW SW 23-22N-19E 2401K 5822 2310 2930A 3475?A 3705A 3830A 4292?A ? 4375 4442A 5200A 5455A 5602A DST 5410-30. DST 5295-5329, 5455-79. 1932 Barker Structure #1 Adams NE SW 34-65-2E 4209 1617 110 650 725 50 560 760 2 1956 Black Hills Drig#IGovt-RothleutnerSWNW 9-65-2E 4073K 1650 Cable tools. Gas @ 1070-5; 1390. 3 1957 Black Hills Drig#I Rothleutner NE NE 8-65-2E 4091K 1225 4 1929-30 Black Hills Petroleum #1 Barker NE NW 34-65-2E 4123 1510 Lost circ @ 1211-25. Lost hole. 35 618 740 Cable tools. Shows Oil & Gas, 985-90. Oil sd, 1327-40. 4 5 | 1930-31 | Black Hills Petroleum # | Rockford NE NE | 33-65-2E | 4140 | 1390? Oil sat. 1494-1500. SW SE 19-65-1E 3690±10 405 6 1931 | Carter #1 Coble tools . Oil @ 1328. 7 1932? Carter #2 SWSE 19-65-1E 3690±10 420 USGS files. 8 1956 Continental #1 Harrison SWSE 24-35-8E 3208K 1544 USGS files. 662A 1257A 1507 9 1956 Continental #1 Larson NW SE 33-25-8E 3252K 953 Cored 1100-1225, 1240-93. 685A 941 10 1946 Dyer#1 Govt-Christiana NE SW 30-5S-2E 4332 851 1 1930 Fairburn #1 X Cable tools. Lost hole from water @ 845. SE 19-45-8E 3280120 740? 1956 Gt. Western-Eyres #1 Coffing SWSW 27-65-2E 4123 1478? Water @ 740<sup>±</sup> w. flow Oil. SDSM files. DST, 1357-68. 13 1957 Gary #1 Bohling NE SE 2-35-10E | 2864K | 2500 | 833 | 1559 | 2162 | 2430 | 4 1957 Gary #10'Neill Cored 1975-2000, 2075-2105, 2450-2500. SWNW 23-35-11E | 2804K 2565 | 872 1656 | 2194 | 2510 15 1957 Gary#1 Wilsey NWSW 30-35-10E 3017K 2530 935 1619 2189 2471 16 1957 Gary #1 Young SE NW 21-45-4E8 3465K 1605 17 1933-34 Gokel#I Govt-Halterman SWNW 1-6S-1E 4040±10 1047 NE SW 7-6S-2E 4040 1200 X Cable tools. Gas @ 805-7, 908-12. 18 1958 Harris#l Rothleutner 407A 547 695 795 19 1955 Helms#I Coffing NE NW 34-6S-2E 4222 1392 SM X Cable tools. Oil @ 1391-1 /2. 20 1955 Helms #1 Robinson NW SE 34-65-2E 4189 1650 21 1956 Helms-Thompson #1 Coffing SWNW 34-65-2E 4222 1405 22 1953 Kucera #1Coffing NE NW 34-6S-2E 4125 1506 Cable tools, 1352-T.D. 587A 710A 23 1953 Kucera #2, 2A Coffing GS X Cable tools, Oil @ 1377, 1456-66. NE NW 34-65-2E 4101 1940 556A 675A 24 1954 Kucera #3 Coffing NE NW 34-65-2E 4153 1517 Cored 1429-69. Oil show @ 680±. 75 614 730 GS X Cable tools. Gas @ 961,1400-5. Oil show, 1333-47, 25 1957 Milburn #1 Robinson NE SW 34-6S-2E 4199 745 1397, 1507. 145 698A 26 1958 Milburn #2 Robinson NE SW 34-65-2E 4199 1455 Cable tools. 145 698A 803A X Cable tools. Oil shows @ 1005-15, 1040-55, 1070-5, \* 1923-24 Mutual Oil#I Martin(See Na.29) NW NE 15-65-6E 3508 1020 1360-70. 27 1948 Palensky #1 Smith SDGS files. SE SE 25-4S-7E 3408K 1120 28 1948-49 Palensky #2 Smith SE SE 25-4S-7E 3408K 2824 1695 2137 2428 Cored 2428-31. Show Oil @ 1376, 1485, 2830-65. 29 1949 Polensky #1 Streeter \* NW NE 15-65-6E 3508 939 30 1957 Phillips #I Govt-Williams SE NW 26-35-IOE 3025K 2686 1044A 1742A 2294A 2590A Cable tools. Oil show @ 494, 500-504. Cored 2165-2245, 2310-71, 2611-86. 31 1955 Pure#I Ashmore NE NE 5-65-8E 3142 1890 470A 1180A 1772A 32 1955 Pure #1 Bergmeyer SW NE 26-35-9E 3033 2148 787A 1477A 2057A 33 1955 Pure #1 Carey NWNW 35-45-8E 3234 1821 385A 1105A 1703A X Gas show, 1014-1114. 34 1955 Pure #1 Govt A SW SW 14-45-10E 2896 2437 977A 1685A 2205A 35 1955 Pure #1 Govt B NW SE 20-55-9E 2976 2138 902 1625A 2131? Cored 2045-73, 2131-8. Lost hole. NW SW 33-25-10E 2919 2124 720 1418A 2026A 36 1955 Pure #1 Keliher 37 1955 Pure #1Stabelfeldt SE NE 26-25-8E 3408 1425 695A 1367A SE NW 34-65-2E 4217 1443 Cored 1845-95, 2034-77. 38 1956 Shallow Rock #1 Coffing Gas @ 1365. 135 | 696 | 846 39 1955 Shell #1 Engelbrecht SW SW 24-65-8E 3036K 2882 965 1675 2264A 2570 2824A 40 1955 Shell #1 Evans Cored 2037-2283. DST 2565-2605. NE NE 35-25-9E 3091K 2602 719 1400 2005 2294A NW SE 5-45-4E 2864K 2890 883A 1649A 2174A 2542A 41 1955 Shell #1 Flier 42 1958-60 Sparks #1 Cornelison Cored 2072-2282. DST 2074-2103, 2241-54, 2740-57, 41 SW SW 26-55-1E 4060 942? 43 1948 Voice #1 Coffing NWNW 34-65-2E 4150±10 420 Oil show 715-45, 826-37. 44 1960 Wagner #1 Gov1 SW SE 26-5S-IE 4019 891 Lost hole in Spearfish. 45 1958 Wagner #1 Kline SE NE 33-6S-2E 4203 1454 649 760 Gas @ 1347-9. Cored 1347-1406, 1430-54. 46 1958 Wirkkala #1 Johnson NW NW 35-65-2E 4090 1450 47 1958 Wirkkala #I Robinson NW SW 34-65-2E 4205 1454 Cable tools. Cable tools. 1953 Oil Ventures #I Naessig -NE SE 32-121N-55W 1838 1602 805A 1094A 1955 | Herndon #1 Merkel SE SE 27-17N-27E 1909K 4324 1085A 1680A 2178 2446 2485A 2710 2825A 3248A 3315A 3498 3910 4140A 4220 2 1955 Herndon #1,1A O'Leary SE SW 13-15N-23E 2236K 5147 1600 2152A 2678A 2905A 2952A 3185A SW NW 34-13N-24E 2368K 4897 1370A 2130 2615 2870 2905A 3300A 3950A 3990A 4195A 4750?A 4890A 5030A 3 1955 Herndon #1 State DST 5050-55. 3190 3824 3862A 4060A 4470 4690A 4795A 4 1953 Kerr-McGee #IGovt-Cool NW SW 32-13N-22E 2358K 5993 1565?A 2208 2705A 2961A 2975A 3218A 3380 3475 4058 4105?A 4295A 4775 4950A 5030 5575 Cored 5080-92, DST 4310-75, 5035-80, 5150-5230. 5 1938 Penn. Drig. Co. #1 -14N-22E ? 1534 6 1953 Youngblood #1 Galvin SE SE 25-16N-22E 2288K 6325 1452?A 2274A 2768A 3022A 3070A 3350A 4130A 4165A 4415A 4980?A 5120?A 5305 5862A 6289 DST 4391-4568. DOUGLAS 1953 Douglas #1Clark SW NW 5-98N-64W 1600±10 1315 | 220 | 640 | 746A 958?A 1166?A 1194?A 1234?A 1306 WIDCO Cored 975-80, 1312-14. FALL RIVER 1950 Amerada #1 Manders center 30-10S-8E 338IK 1829 502A 1045 1707 1945 Amerada #IMoody SW NE 8-125-6E 3652K 4980 1065A 1698A 2275A 2560A 3080A 3475A 3670A 3770A 3 1946 Amerodo #1 State College SW SW 27-85-7E 3366 4548 645A 1338A 1902A 2150 2505A DST 4520-25. Lost hole. 3195 3500 3600A NW NW 29-95-7E 3314K 1596 270A 940A 1523A Cored 4087-4548. Lost hole. 1951 Amerada #1 Strat 5 1950 Amerada #43 Strat SE NW 34-105-8E 3293K 1665 432A 1055A 1620A 6 1951 Amerodo #45 Strat NI/2SI/2 11-10S-6E 3480K 1869 553A 1215A 1775 NE NE 28-105-7E 3509K 1827 433A 1120A 1655A 1935 1950 Amerada #81 Strat 8 1951 Amerada #85 Strat center 13-10S-6E 3383K 2114 555A 1217A 1830A 2097A Cored 1656-61. DST 1656-61. Gas show, 1640-60. NE SW 25-10S-8E 3332 4143 422A 1060A 1610A 1925A 2180A 9 1946 Amerado #I Voorhees 2782A 3065A 3180 O 1916 Ardmore Oil Co. #1 NWSW 9-12S-4E 3351 1735? 505 Cable tools. USGS files. 1957 B & W #1 Gull SW NE 26-85-3E 3830±20 2100 Cable tools, 1600-T.D. Gas, 2038-44. 1944 | Bell #1 Bell NW SE 8-85-3E 3561 2214 Cable tools. Oil show, 1900-35. 13 1924-25 Big Three #1 Govt NW NW 19-75-1E 3570±20 910 322 595 805 1 1954 Burrows #1 Govt NE SW 1-10S-2E 3759 1314 335 962 1195 Gas show, 140-147; Gas & Oil show, 962-1000 1942 | Continental #1 State SE NW 36-8S-3E 4035 2330? 250A 700 1120 1330 16 1959 Dakamont #1 Burg NE NE 24-85-6E 3280 1729 620 1195 Abandoned 150 ft. above Newcastle. Denver Syndicate #1 5-95-7E Cable tools? No other information. 18 1929-30 Dillon #1 Huff NW 24-105-1E 3750-50 1568? 19 1957 Gary #1 Kimblom SWNE 2-125-8E 3613K 3105 1705 2339 2880 Cable tools, SDGS files. 20 1957 Gary #1 Lounsberry SW NE 28-115-6E 3753K 2803 1222 1864 2476 2752 1957 Gary #1 Pettegrew SW SE 30-115-7E 3560K 3161 1627 2261 2821 3110 NE NE 21-85-8E 3242K 2566 1035 1694 2271 2526 22 1957 Gary #1Rasmussen 23 1958 Gary #1 State SE SE 25-10S-5E 3772K 4782? 828 1505 2118 2397 3373 3626 3777 SE NW 3-105-9E 3071K 2180 596 1264 1802 2106 24 1957 Gary #1 White 5 1942 Gilbreath #1 Christensen SENE 5-115-4E 3500±50 255 Abandoned in Bell Fourche-Mowry, SDSM files. 26 1917-18 Hat Creek Oil Co. #1 4-115-4E 3500100 650? 27 1945-46 Hollingworth #1 Childers SE NW 23-85-2E 3570±10 2537 1220A 1585A 1700A Oil show, 1190, 2140-60, 2360-85, 2425-73, 2480-7. 28 1924-25 Hollingworth #I Cleveland Stone NE SW 17-85-3E 3600 10 2230? 961A 1439A 1625 Cable tools. Oil show, 2179. Gas show, 2000. 29 1958 Island View #1 Martinson NW NW 24-85-2E 3608K 2540 240 650 1215 | 1614 | 1690 Cored 2220-70, 2320-57, 2465-2503. 0 1941 Kiowa #1 Christensen NW SW 4-115-4E 3500±50 340? Probably only a confirmation hole. 31 1927-29 Kunde #1 Shiloh NE NE | 1-115-3E | 3525 | 1562 425 1050 1292 32 1929-33 Lakota Dev. #1 Kunde-Shilah SE 20-105-4E 3600\*50 3250 416 780 1026 1425 | 1690 | 1800 3238? 3240? X 1951 | Lakota Petrol. Corp. #1Houghton SWNE 34-95-5E | 3625 | 2528 X Coble tools. 75 | 131 | 610? 1362A 1705A 1950A Oil show, 2290-95, 2305-25. 34 pre 1946 Norbeck-Nicholson #1 center 35-10S-1E 3850250 3907 1750± USGS files. .35 1929-30 Northwest Explor. #1Cork SE NW 5-95-3E 3600250 600? Cable tools. SDGS files. SE NE 25-95-7E 3413 4617 812 1470A 2036 2300 2775 1958 Ohio #1 Hedrick 3246 3574 3644 DST 4027-42, 4022-26. Oil show, 3990-4000. Lost 36 circ. 4068-TD. Lost hole. 7 | 1931-32 | Osage Trust #I Moody NE SW | 6-12S-6E | 3700±50 | 3029? | ? | 1630 | 2213 | 2608 | Cable tools. Oil show, 2608-13, 2759-70, 2803-19, 2822-2840, 3300. 1930 Pocific Amer.-R.C. Synd. #1, 2 Cty Club 21-75-5E 4150100 1212 Cable tools. SDGS files. 9 1949 Pacific West, #I Govt-Christiana NW SW 10-115-1E 4100±50 4080 615A 1228A 1450A 1600A DST 3540-62, 3594-3657. Cored 1217-25, 1430-34, 39 2690-2700. 40 1957 Phillips #I Govt A SE NW 20-75-9E 3227 2655 1090A 1754A 2280A 2568 Cored 2150-91, 2250-2368, 2580-2655. SW SW 5-115-2E 4089K 1935 270A 1005A 1627 1856 1 1957 Phillips #IGovt B Cored 1600-90, 1825-1935. 42 1957 Phillips #1 Modsen NE NW 21-115-4E 3483 1140 167A 665 1051 Cored 658-779, 955-1029, 1065-1140. 13 1947 Provo Oil #I Soske NE SW 2-10S-2E 3647 3072 220 ? 1087 2047 2372 2600 Oil show, 3040-60. 44 1955 Pure #18arta NW SW 4-85-9E 3250 2370 1047? 1710 2284A 45 1957 Pure #1Govt C SE SE 3-75-9E 3150 2357 1060A 1690A 2232 A Gas show, 2233. 46 1956 Pure #1 Govt D NW SE 3-115-2E 3901 1630 125A 905 1535A 47 1956 Pure #1 Govt E NE NE 10-125-4E | 3659 | 1747 | 397 | 1070 | 1643A 8 1956 Pure #I Landers SE NW 24-10S-4E 3483 1162 SW NW 23-9S-6E 3306 1220 49 1956 Pure #1Peters 50 1956 Pure #1 Pettegrew SE SE 2-115-7E 3486 1943 1704A Bottomed in Carlile shale. 51 1955-56 Pure #1 State SE NW 36-95-7E 3373 2360 10824 1737A 2247A 52 1956 Pure #I Whetstone NE NE 6-105-7E 3395 1927 525A 1230A 1805A 53 1957 Raymond #1 Goodnick NW SW 23-11S-9E 3332K 1740 436 1074 1651 54 1957 Raymond #IGovt-Mitchell SW SW 28-115-1E 4009K 1510 Bottomed 185 ft. below top Skull Cr. 55 1955 Shell #1Sides SE NW 32-85-9E | 3241K | 2735 | 972A 1640A 2175A 2464A Cored 2040-99. DST 2553-80. 56 1955 Shell #1Thompson SW NE 2-85-8E 3142K 2720 980A 1640A 2184A 2440A 2708A Cored 2035-2392 57 1916-17 Shilon Oil & Ref. #1 Shilon NE SE 29-105-4E 3537 2200 Cable tools. SDSM files. 58 1921-22 Thompson #1 NE NW 24-95-3E 3400±50 1500 SDSM files. 59 1918-19 Thompson #1Hill NE 25-95-3E 3550 50 1050 ± 60 1956 Trusteed-Whitcher#IRosenquist NW SE 33-9S-5E 3558 723 X Cable tools. 61 1953 Voss-Mars #1Porter NWSE 20-95-2E 3623K 2865 1640 1980 2150 X GS X DST 2772-89. 62 1954-55 Weir #1 State SE SE 27-9S-5E 3493 2400? 96 308 750 1390 1682 1758A Oil show 2050-65, 2080-90 63 1926 Western S. Dok. Oil & Gos#I SE SE 19-95-8E 3400±50 70 Probably only a confirmation hole. Cable tools? Pierre shale only. 64 1945-46 Woodward #1 Eckard SWNE? 21-115-4E 3493 835 Coble tools, 795-T.D. Lost hole-cosing collapse. 65 1946 Woodward #2 Eckard SE SW 21-115-4E 3491 895 66 1946 Woodward # IHill 295 877 Gas, 912-15 67 1946 Woodward #1McDonald NWNE 8-125-4E 3529 1203 Cable tools, 1130-T.D. 68 1943-44 Woodward #1 Schmidt SW SW 4-125-4E 3550 1315 495 1050 1307 Gas, 260-70, 495-535, 970-75, 1005, 1051-55, 1076-85, 68 69 1944-45 Woodword #2 Schmidt SW NW 4-12S-4E 3536 1315 435A 995A 1255 Gas, 190, 245, 1020-30. 1946 Woodward #3 Schmid1 NW NW 9-125-4E 3550 1145 1946 Woodward #4 Schmidt NE NW 4-12S-4E 3525 3175 440 1010 1270 1690A 2190 2395 2490 DST, 1720-1805. Oil saturation 1745-80. 1947 Woodword #5 Schmidt SE NW 4-12S-4E 3568 1860 470 1060? 1315 1680? Coble tools, 1832-T.D. Oil show, 1060-75, 1320-40. Gas, 72 1065-1110 1946 | Woodward #1Turnbull NE SE | 8-125-4E | 3545 | 1263 Cable tools, 1140-T.D. 74 1946 Woodward-Morton #IGovt-Macon NE SW 4-10S-4E 3484 3005 185 433A 660A 75 1917-18 Wykota Oil & Ref. #1 21-115-4E 3490±10 300? Probably only a confirmation hole. SDGS files. 6 1951 York-Newell #1 Landers SWSE? 3-105-5E 3640 800 678 785 Sent of Section land HAAKON 1925 Bierwagen-Norbeck-Pohle #1 NE SW 11-6N-21E 1960±20 518 Abandoned in Greenhorn 2 | 1926-31 | Bierwagen-Norbeck-Pohle #2 SW NE | 11-6N-21E | 1960±20 | 1700 Abandoned in Newcastle 3 | 1931-34 | Bierwagen-Norbeck-Pohle #3 NE NW | 11-6N-21E | 2079 | 2080 | Gas show, 2070-80. 1952 | Carter #I Danielson SE NW 5-3N-22E 2466K 4500 1477A 1983A ? 2750A 3150A 3875?A 3915A 4045A 4170A 4363A X Cored 3228-3337, 3970-4006, 4486-4500. DS 1953 | Kerr-McGee #1 Chute 1598-1634, 3986-4038. SW SW 33-3N-19E 2634K 5486 1640A 2153A 3469A 4245A 4292A 4458A 4827?A 4893A 5160A 5418 X DST 4394-4404, 4832-82 SW SW 16-7N-22E 1820±20 300 Shallow gas test, not completed. 1922 Mc Donald #1 Bottomed in Pierre? 1954 Pohle #1 May NE SE 21-4N-18E 2568K 5556 1634A 2240 2690% 2990A 3165A 3432%A ? 3515A 3606A 4290% 4365% 4554A 4923A 4990 | 5388 | 5550 X DST 4039-69. Oil show, 4400, 5330-40, 5355-70. 7 NWSE 16-4N-18E 3523 4743 1595A 2172A 2509A 2640A 3010A ? 3300 3379A 3575±A 4030 4220 4330A 1951 Pohle #1State Lost hole-drill pipe collapse @ 4193. 1956 | Pohle-Pistulka - Ballard #1 Govt SW NE | 21-7 N-22E | 1850 | 1910 | 1000 | 1921 So. Dak. Co. #1 NE NE 20-7N-22E 1850 Gas. 640-50. 1 1921-22 So. Dak. Co. #2 NE SE 21-7N-22E 1881 1922 So. Dok. Co. #3 SW SW 27-7N-22E 2182 1280 Shallow gas tests. 1922 So. Dak. Co. #4 SWSW? 23-7N-22E 1855 1922 So. Dok. Co. #5 SE SW 22-7N-22E 2009 HARDING 1954 Amerada #1 Gov1-Davis SE \$E 19-16N-2E 3382K 3865 2637 3343A 3674 3848 Cored 3337-3449. 1956 | Amerada # | Govt-Ellis | SE SE | 24-17N-1E | 3947K | 8360 | 3496A 4047A 4380 4575A 5190 5335A 5763 5905 6325A 6665A 7035A 7442A 7540A 758 DST 7944-56. 1955 Amerada #1Gov1 NE NE | 31-16N-2E | 3324K | 3640 2465A 3253 3591 Cored 3272-3341, DST?-3341. 1956 | Amerada #1Govt-Holland SWSW 8-15N-2E | 3227K | 3450