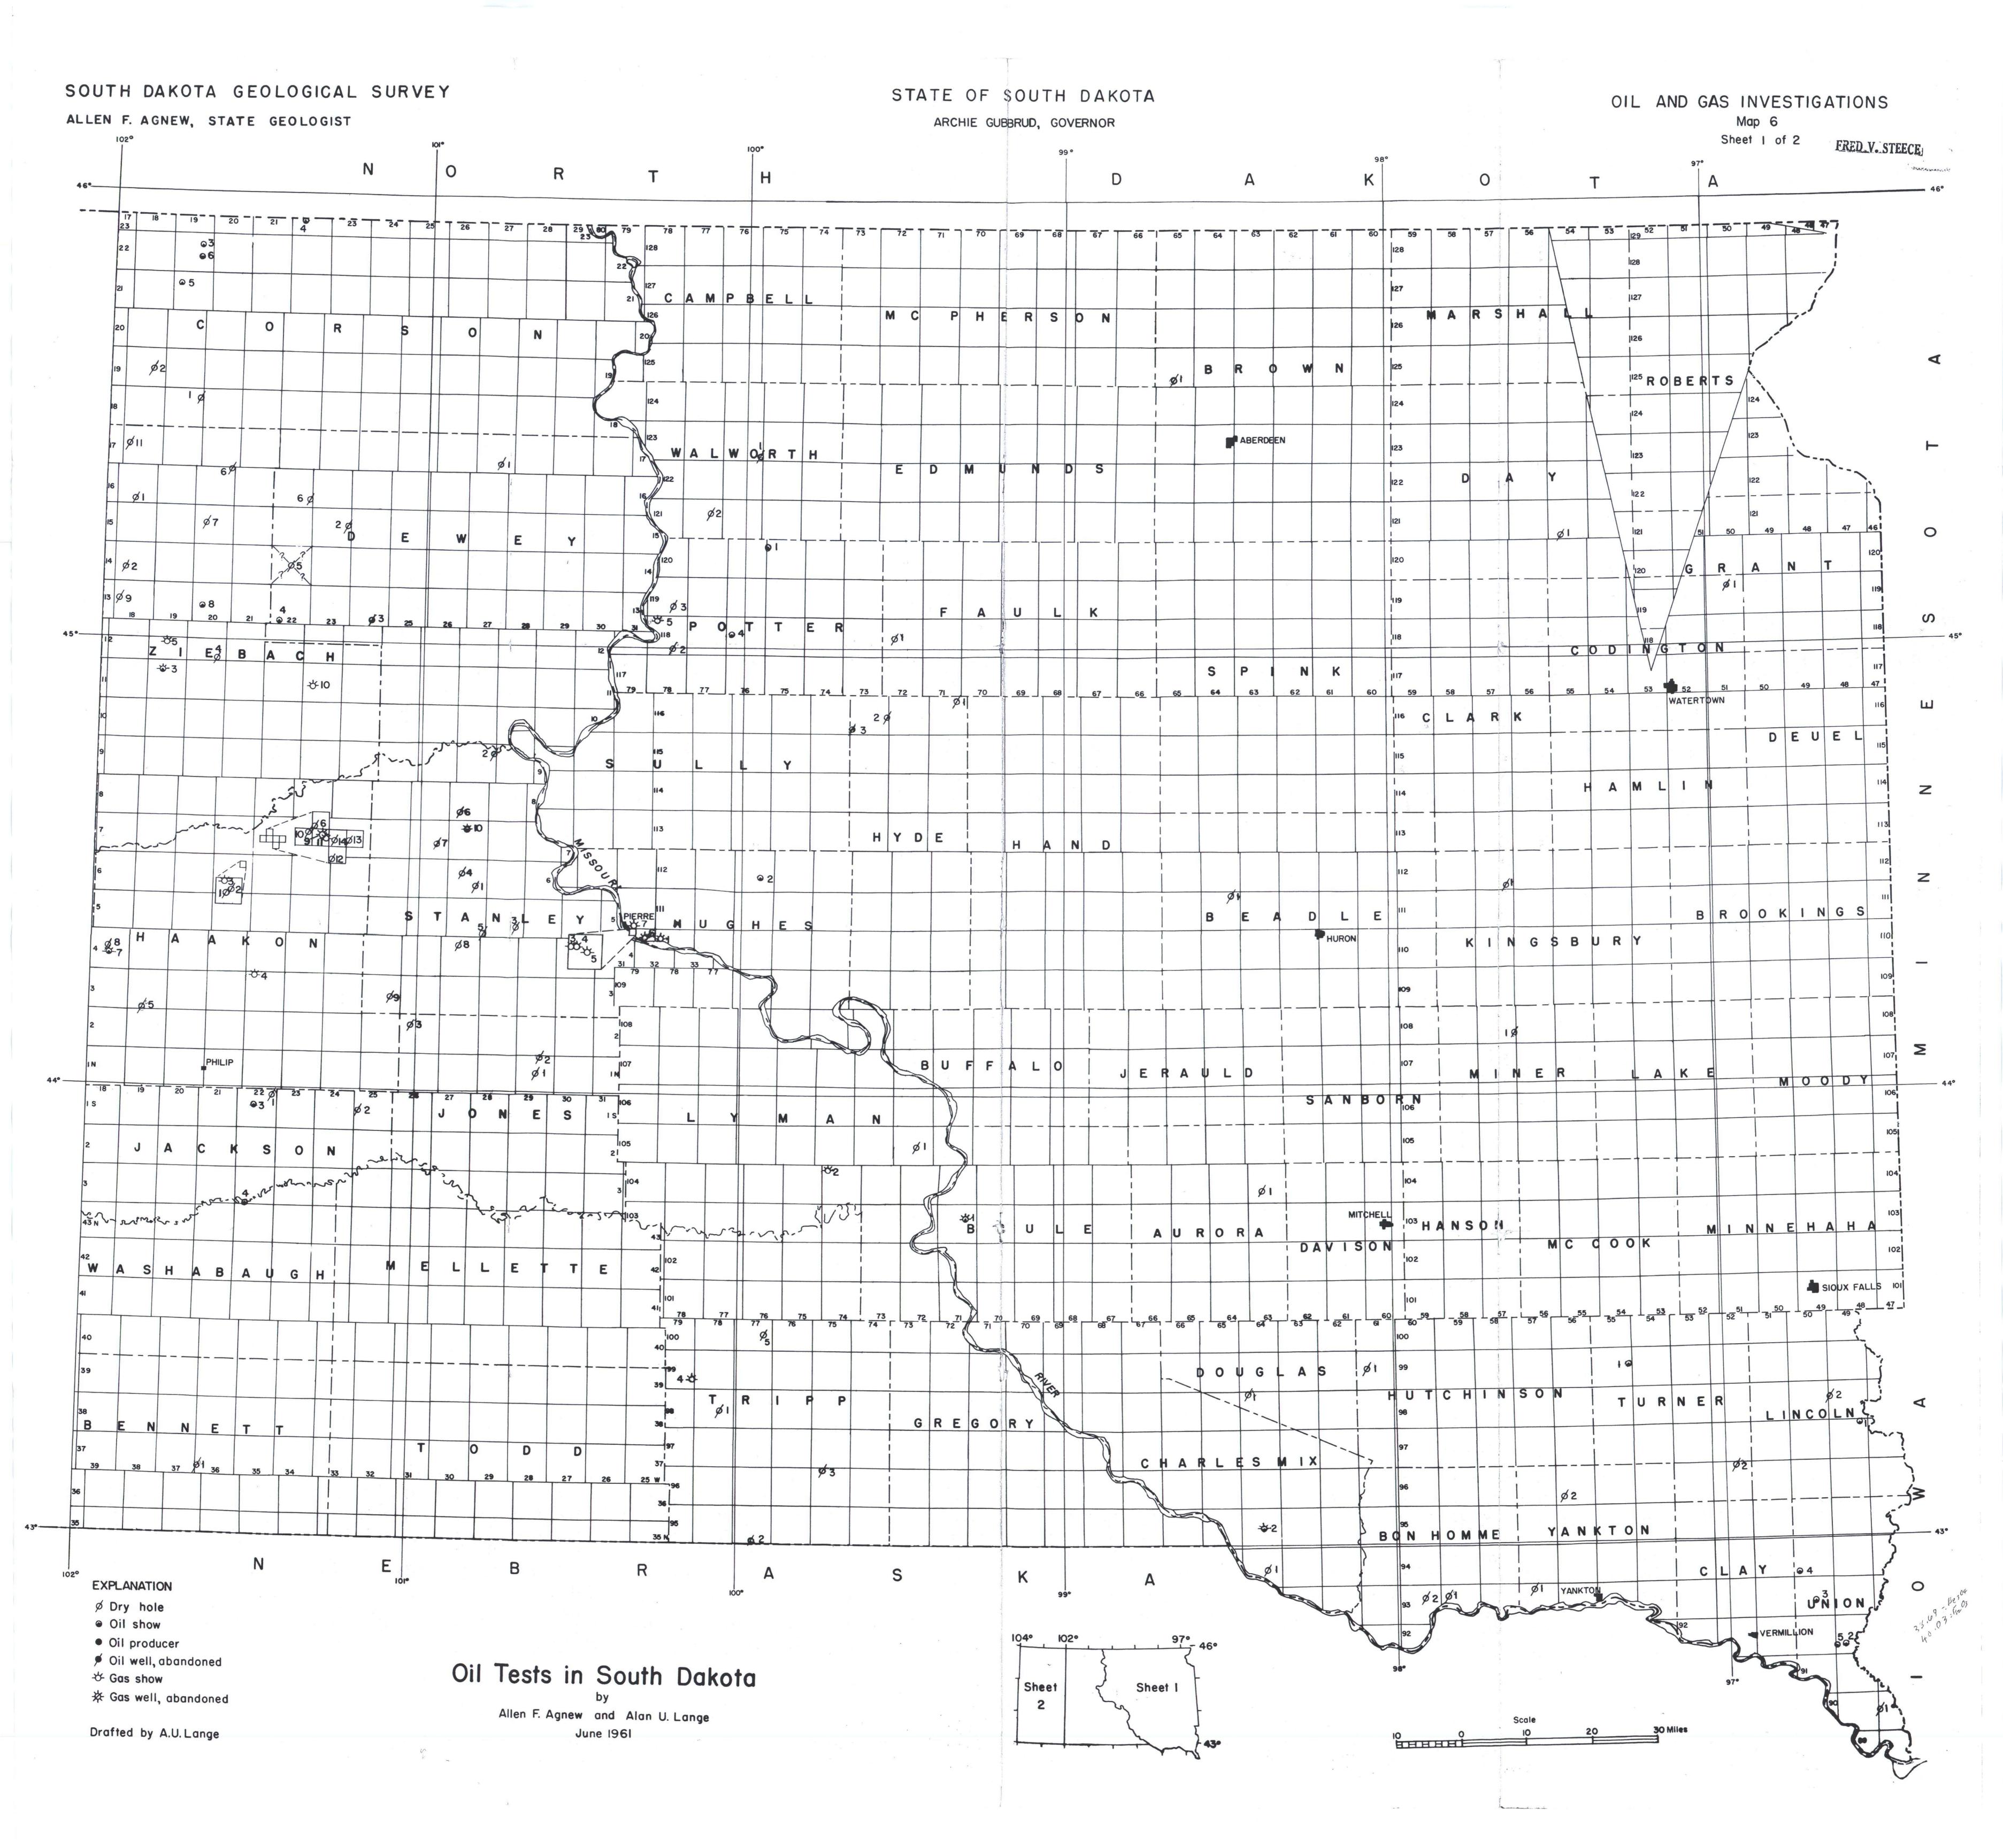

OIL TESTS IN SOUTH DAKOTA BEFORE APRIL 1, 1961 Allen F. Agnew Approximately 385 tests are known to have been drilled for oil or gas in South Dakota before April 1,1961. On that date, 19 wells were still producing oil in the Buffalo Field of Harding County, and 2 were awalting workover jobs which may permit them to resume oil and/ Elevations followed by a "±" are from topographic maps. Tops listed are those supplied by the operator or by other members of the State Geological Survey except those followed by an "A", which are the writer's tops. Units probably present in a test are marked with a "?"; units absent from tests but present in nearby ones are marked with a "-". Information on shows is from operators. WIDCO logs run by State Geological Survey. Elevation is ground level, except K= kellybushing. The writer wishes to thank Dr. J.P. Gries of the South Dakota School of Mines and Technology, and Mr. Glen Worden of the U.S. Geological Survey, for supplying much useful information. TABULATION OF DATA, ALPHABETICALLY BY COUNTY AND OPERATOR Morri- Piper Red Minne- Minne- Lodge- Devonian Silurian Red River Is. Shale cambrian Shales Cambrian Green- New- River Morri- Piper Red Minne- Minne- Charles Sand son Is. Beds kohta lusa Charles Remarks 1944-5 M & M #1 Hoefert NW NW 28-104N-63W 1375-25 1082 Cable tools. SDGS files BEADLE 1927 Wolsey #I Kuschow SW SE 2-111N-64W 1325-25 1198 500? 675? BENNETT SW SW 30-37N-36W 3074 3370 1855A 2382A 2715A 2940?A 3078A 1952 English #I Kocer 1952 Bon Oil #1|saac-Byrne SWSW 8-93N-59W 1372 876 50 480A 2 1952 Bon Oil #I Jelsma SE SE 10-93N-60W 1325 943 ? 688?A WIDCO BROWN 1952 Oil Hunters #1 Raetzman NE NE 33-125N-65W 1425±25 | 1522 | 260 | 660A | 970A 1008?A 1230?A WIDCO BRULE 1948 Kucero #1Biskeborn NW NW 14-103N-71W 1684K 1368 280 620 955A Show Gas, 1080. Show Oil, "Dakota". 1953 Amerada #1 State NW NW 4-14N-4E 3029K 7772 1948?A 2470A 3192A 3504 3720A 4078A 4280 4955A 5090 5600A 5828 6170 6502A 6608A 6750 7202A DST 4400-10, 5595-5650, 5866, 7025-38. Show Oil and Gas, 4500-70. SDGS files. 2 1951 Amerada #1 Williamson NW SW 29-8N-7E 2732K 2316 ? 3 1938 Amundson #I Kayras SE NE 30-10N-6E 292525 1100 1040? Show Gas, 1100. 4 1948 Bernard #1 Hafner SE NE 30-9N-7E 2779K 1155 1115?A Cable tools. 5 1939-40 Blakeman #1 Kayras SE NE 30-10N-6E 2925±25 2860 940 1740? 2542 6 1958 Caudill #1, 1A Cunningham SW NW 9-7N-IE 3423 785 542 696 Cable tools 7 1958 Clark#I Hartwell SW NE 30-8N-IE 3610 1211 108 979 1134 Show Gas, 1082. Show OII, 1140-4. 8 1954 Harmon #1 Fishel NE SW 19-8N-IE 3390 1585? 170 985 1155 9 | 1953 | Harmon #1 Geis NE SW 20-8N-IE 3380±10 1321? 185 1064 1228 0 | 1951-2 | Harmon#1 Olson SE NE 27-9N-3E 3000 4016? 650 950 1450? 1455? 2150 2310 3635 3925 2890 | 3575 | Wild water well, flow from 2310, 2345, 3240. 1 1953 Harmon Assoc.#1 Strat. NW 5-8N-IE 3240-3300 1305 SDGS files. 12 1957 Jack-O-Lee #1 Fishel SWSW 19-8N-IE 3462 1142 Cored 1096-1142, Oil sat. 1110-5. 13 1959 Johnson #1 Fishel SE SW 19-8N-IE 3396K 1214 974 1140 Cored 1196-1206 14 1949 Seyler #1 Anderson NW SE 12-8N-5E 2901K 5759 403? 1110 1890 2140 2450 3060 3510 3725 4220 4835 4925 5290 X Show Gas & OII, Sundance. SE 29-9N-3E 3000±10 788 NE SW 23-10N-1E 3292K 4535 15 | 1948? | Seyler #1 Olson 420 680 16 1956 Shell #23-23 Johnson ? | 1152 | 1249 1750A 2638 2820 3268 3636 4008 4342 DST 2650-90, 2866-82. Bleed Oil, 2658. 33 SW 28-8N-6E 2770±10 2215 Stearns #1 2170 18 1957 Superior#1-33 Indian Creek NE SW 33-13N-2E 3239K 6561 - 2995 3190?A 3538 3705A 4483 4620 5080 5285 5681 5965 6178 6388 Cable tools, 0-1740. 21 1933 Voorhees-Tri-State#1 Jermiason SE SE 35-9N-3E 2990±10 478? 22 1932-3 Wy-Tex #1A Hamilton SE NE 32-8N-1E 3510±10 1211 Cable tools. SDSM files. 108 979 1134 Cable tools. Show Gas, 1255. Show Oil, 1527. Last CHARLES MIX 1959-60 Charles Mix Dev. #1 Mach SE NE 22-94N-64W 1466 1001 150A 575A ? 660A 2 1928-35 Palensky #1, 1A WIDCO WIDCO NE SW 15-95N-64W 172525 2835 380 ? 865 910?A | 1936-40 | Palensky #1 B (600 ft. SE of IA) SE SW | 15-95N-64W | 1728 | 5185? | ? "Show Oil", 2150-76. SDGS files. "Show Gas", 1500, 3925. "Show Oil", 1300-1400, 2752, 1956-7 Match #1 Drake NE SW 10-119N-51W 1899 1275 604A 790A 940A 1025A X Poor | GS | X Poor Cable tools, 0-1040. 1957 Shell #22-12 Evridge SENW 12-18N-19E | 2230K | 6468 | 1932 | 2502A | - | 3270 | 3340 | 3610A | 3695A | 3785A | 3925A | 4650A | 4695 | 5070A | 5555A | 5928? | 6188A NWNW 23-19N-18E 2384K 5775 2242A 2775A - 3547 3658A 3947A 4050? 4140 4300 5035A 5240A 5494 2 1957 Shell #11-23 Govt NWSW II-22N-19E 2491K 8445 2385A 3028A 35509A 3788 3917 4195A 42459 4520 4580 5270 5592A 5750A 6446A 6758 7178A 7755A 8433 3 1952 Shell #1 Winter Cored 5143-68, 5609-59, 5840-90, 6420-70. DST 3160-85, 3793-3825, 5116-43, 5175-96, 5413-72, 5578-5610, 5606-59, 5758-5820, 7182-7305, 7980-4 1954 Youngblood #I Draskovich SE SE 20-23N-22E 2380K 7465 2300? 2735A 3255A 3505A 3650 3945A 4090? 4170 4305?A 4872?A 5120 5273?A 5970 6253A 663 5 1953 Youngblood #I Macheel SWSW 8-2IN-19E 2371K 5820 2292A 2888 3435 3663A 3755 4049A 4196 4370A 4435A 5166A 5412 5555A GS X DST 5118-45. 6 1953 Youngblood #1 Winter SW SW 23-22N-19E 2401K 5822 2310 2930A 3475?A 3705A 3830A 4292?A ? 4375 4442A 5200A 5455A 5602A DST 5410-30. DST 5295-5329, 5455-79. 1932 Barker Structure #1 Adams NE SW 34-65-2E 4209 1617 110 650 725 50 560 760 2 1956 Black Hills Drig#IGovt-RothleutnerSWNW 9-65-2E 4073K 1650 Cable tools. Gas @ 1070-5; 1390. 3 1957 Black Hills Drig#I Rothleutner NE NE 8-65-2E 4091K 1225 4 1929-30 Black Hills Petroleum #1 Barker NE NW 34-65-2E 4123 1510 Lost circ @ 1211-25. Lost hole. 35 618 740 Cable tools. Shows Oil & Gas, 985-90. Oil sd, 1327-40. 4 5 | 1930-31 | Black Hills Petroleum # | Rockford NE NE | 33-65-2E | 4140 | 1390? Oil sat. 1494-1500. SW SE 19-65-1E 3690±10 405 6 1931 | Carter #1 Coble tools . Oil @ 1328. 7 1932? Carter #2 SWSE 19-65-1E 3690±10 420 USGS files. 8 1956 Continental #1 Harrison SWSE 24-35-8E 3208K 1544 USGS files. 662A 1257A 1507 9 1956 Continental #1 Larson NW SE 33-25-8E 3252K 953 Cored 1100-1225, 1240-93. 685A 941 10 1946 Dyer#1 Govt-Christiana NE SW 30-5S-2E 4332 851 1 1930 Fairburn #1 X Cable tools. Lost hole from water @ 845. SE 19-45-8E 3280120 740? 1956 Gt. Western-Eyres #1 Coffing SWSW 27-65-2E 4123 1478? Water @ 740<sup>±</sup> w. flow Oil. SDSM files. DST, 1357-68. 13 1957 Gary #1 Bohling NE SE 2-35-10E | 2864K | 2500 | 833 | 1559 | 2162 | 2430 | 4 1957 Gary #10'Neill Cored 1975-2000, 2075-2105, 2450-2500. SWNW 23-35-11E | 2804K 2565 | 872 1656 | 2194 | 2510 15 1957 Gary#1 Wilsey NWSW 30-35-10E 3017K 2530 935 1619 2189 2471 16 1957 Gary #1 Young SE NW 21-45-4E8 3465K 1605 17 1933-34 Gokel#I Govt-Halterman SWNW 1-6S-1E 4040±10 1047 NE SW 7-6S-2E 4040 1200 X Cable tools. Gas @ 805-7, 908-12. 18 1958 Harris#l Rothleutner 407A 547 695 795 19 1955 Helms#I Coffing NE NW 34-6S-2E 4222 1392 SM X Cable tools. Oil @ 1391-1 /2. 20 1955 Helms #1 Robinson NW SE 34-65-2E 4189 1650 21 1956 Helms-Thompson #1 Coffing SWNW 34-65-2E 4222 1405 22 1953 Kucera #1Coffing NE NW 34-6S-2E 4125 1506 Cable tools, 1352-T.D. 587A 710A 23 1953 Kucera #2, 2A Coffing GS X Cable tools, Oil @ 1377, 1456-66. NE NW 34-65-2E 4101 1940 556A 675A 24 1954 Kucera #3 Coffing NE NW 34-65-2E 4153 1517 Cored 1429-69. Oil show @ 680±. 75 614 730 GS X Cable tools. Gas @ 961,1400-5. Oil show, 1333-47, 25 1957 Milburn #1 Robinson NE SW 34-6S-2E 4199 745 1397, 1507. 145 698A 26 1958 Milburn #2 Robinson NE SW 34-65-2E 4199 1455 Cable tools. 145 698A 803A X Cable tools. Oil shows @ 1005-15, 1040-55, 1070-5, \* 1923-24 Mutual Oil#I Martin(See Na.29) NW NE 15-65-6E 3508 1020 1360-70. 27 1948 Palensky #1 Smith SDGS files. SE SE 25-4S-7E 3408K 1120 28 1948-49 Palensky #2 Smith SE SE 25-4S-7E 3408K 2824 1695 2137 2428 Cored 2428-31. Show Oil @ 1376, 1485, 2830-65. 29 1949 Polensky #1 Streeter \* NW NE 15-65-6E 3508 939 30 1957 Phillips #I Govt-Williams SE NW 26-35-IOE 3025K 2686 1044A 1742A 2294A 2590A Cable tools. Oil show @ 494, 500-504. Cored 2165-2245, 2310-71, 2611-86. 31 1955 Pure#I Ashmore NE NE 5-65-8E 3142 1890 470A 1180A 1772A 32 1955 Pure #1 Bergmeyer SW NE 26-35-9E 3033 2148 787A 1477A 2057A 33 1955 Pure #1 Carey NWNW 35-45-8E 3234 1821 385A 1105A 1703A X Gas show, 1014-1114. 34 1955 Pure #1 Govt A SW SW 14-45-10E 2896 2437 977A 1685A 2205A 35 1955 Pure #1 Govt B NW SE 20-55-9E 2976 2138 902 1625A 2131? Cored 2045-73, 2131-8. Lost hole. NW SW 33-25-10E 2919 2124 720 1418A 2026A 36 1955 Pure #1 Keliher 37 1955 Pure #1Stabelfeldt SE NE 26-25-8E 3408 1425 695A 1367A SE NW 34-65-2E 4217 1443 Cored 1845-95, 2034-77. 38 1956 Shallow Rock #1 Coffing Gas @ 1365. 135 | 696 | 846 39 1955 Shell #1 Engelbrecht SW SW 24-65-8E 3036K 2882 965 1675 2264A 2570 2824A 40 1955 Shell #1 Evans Cored 2037-2283. DST 2565-2605. NE NE 35-25-9E 3091K 2602 719 1400 2005 2294A NW SE 5-45-4E 2864K 2890 883A 1649A 2174A 2542A 41 1955 Shell #1 Flier 42 1958-60 Sparks #1 Cornelison Cored 2072-2282. DST 2074-2103, 2241-54, 2740-57, 41 SW SW 26-55-1E 4060 942? 43 1948 Voice #1 Coffing NWNW 34-65-2E 4150±10 420 Oil show 715-45, 826-37. 44 1960 Wagner #1 Gov1 SW SE 26-5S-IE 4019 891 Lost hole in Spearfish. 45 1958 Wagner #1 Kline SE NE 33-6S-2E 4203 1454 649 760 Gas @ 1347-9. Cored 1347-1406, 1430-54. 46 1958 Wirkkala #1 Johnson NW NW 35-65-2E 4090 1450 47 1958 Wirkkala #I Robinson NW SW 34-65-2E 4205 1454 Cable tools. Cable tools. 1953 Oil Ventures #I Naessig -NE SE 32-121N-55W 1838 1602 805A 1094A 1955 | Herndon #1 Merkel SE SE 27-17N-27E 1909K 4324 1085A 1680A 2178 2446 2485A 2710 2825A 3248A 3315A 3498 3910 4140A 4220 2 1955 Herndon #1,1A O'Leary SE SW 13-15N-23E 2236K 5147 1600 2152A 2678A 2905A 2952A 3185A SW NW 34-13N-24E 2368K 4897 1370A 2130 2615 2870 2905A 3300A 3950A 3990A 4195A 4750?A 4890A 5030A 3 1955 Herndon #1 State DST 5050-55. 3190 3824 3862A 4060A 4470 4690A 4795A 4 1953 Kerr-McGee #IGovt-Cool NW SW 32-13N-22E 2358K 5993 1565?A 2208 2705A 2961A 2975A 3218A 3380 3475 4058 4105?A 4295A 4775 4950A 5030 5575 Cored 5080-92, DST 4310-75, 5035-80, 5150-5230. 5 1938 Penn. Drig. Co. #1 -14N-22E ? 1534 6 1953 Youngblood #1 Galvin SE SE 25-16N-22E 2288K 6325 1452?A 2274A 2768A 3022A 3070A 3350A 4130A 4165A 4415A 4980?A 5120?A 5305 5862A 6289 DST 4391-4568. DOUGLAS 1953 Douglas #1Clark SW NW 5-98N-64W 1600±10 1315 | 220 | 640 | 746A 958?A 1166?A 1194?A 1234?A 1306 WIDCO Cored 975-80, 1312-14. FALL RIVER 1950 Amerada #1 Manders center 30-10S-8E 338IK 1829 502A 1045 1707 1945 Amerada #IMoody SW NE 8-125-6E 3652K 4980 1065A 1698A 2275A 2560A 3080A 3475A 3670A 3770A 3 1946 Amerodo #1 State College SW SW 27-85-7E 3366 4548 645A 1338A 1902A 2150 2505A DST 4520-25. Lost hole. 3195 3500 3600A NW NW 29-95-7E 3314K 1596 270A 940A 1523A Cored 4087-4548. Lost hole. 1951 Amerada #1 Strat 5 1950 Amerada #43 Strat SE NW 34-105-8E 3293K 1665 432A 1055A 1620A 6 1951 Amerodo #45 Strat NI/2SI/2 11-10S-6E 3480K 1869 553A 1215A 1775 NE NE 28-105-7E 3509K 1827 433A 1120A 1655A 1935 1950 Amerada #81 Strat 8 1951 Amerada #85 Strat center 13-10S-6E 3383K 2114 555A 1217A 1830A 2097A Cored 1656-61. DST 1656-61. Gas show, 1640-60. NE SW 25-10S-8E 3332 4143 422A 1060A 1610A 1925A 2180A 9 1946 Amerado #I Voorhees 2782A 3065A 3180 O 1916 Ardmore Oil Co. #1 NWSW 9-12S-4E 3351 1735? 505 Cable tools. USGS files. 1957 B & W #1 Gull SW NE 26-85-3E 3830±20 2100 Cable tools, 1600-T.D. Gas, 2038-44. 1944 | Bell #1 Bell NW SE 8-85-3E 3561 2214 Cable tools. Oil show, 1900-35. 13 1924-25 Big Three #1 Govt NW NW 19-75-1E 3570±20 910 322 595 805 1 1954 Burrows #1 Govt NE SW 1-10S-2E 3759 1314 335 962 1195 Gas show, 140-147; Gas & Oil show, 962-1000 1942 | Continental #1 State SE NW 36-8S-3E 4035 2330? 250A 700 1120 1330 16 1959 Dakamont #1 Burg NE NE 24-85-6E 3280 1729 620 1195 Abandoned 150 ft. above Newcastle. Denver Syndicate #1 5-95-7E Cable tools? No other information. 18 1929-30 Dillon #1 Huff NW 24-105-1E 3750-50 1568? 19 1957 Gary #1 Kimblom SWNE 2-125-8E 3613K 3105 1705 2339 2880 Cable tools, SDGS files. 20 1957 Gary #1 Lounsberry SW NE 28-115-6E 3753K 2803 1222 1864 2476 2752 1957 Gary #1 Pettegrew SW SE 30-115-7E 3560K 3161 1627 2261 2821 3110 NE NE 21-85-8E 3242K 2566 1035 1694 2271 2526 22 1957 Gary #1Rasmussen 23 1958 Gary #1 State SE SE 25-10S-5E 3772K 4782? 828 1505 2118 2397 3373 3626 3777 SE NW 3-105-9E 3071K 2180 596 1264 1802 2106 24 1957 Gary #1 White 5 1942 Gilbreath #1 Christensen SENE 5-115-4E 3500±50 255 Abandoned in Bell Fourche-Mowry, SDSM files. 26 1917-18 Hat Creek Oil Co. #1 4-115-4E 3500100 650? 27 1945-46 Hollingworth #1 Childers SE NW 23-85-2E 3570±10 2537 1220A 1585A 1700A Oil show, 1190, 2140-60, 2360-85, 2425-73, 2480-7. 28 1924-25 Hollingworth #I Cleveland Stone NE SW 17-85-3E 3600 10 2230? 961A 1439A 1625 Cable tools. Oil show, 2179. Gas show, 2000. 29 1958 Island View #1 Martinson NW NW 24-85-2E 3608K 2540 240 650 1215 | 1614 | 1690 Cored 2220-70, 2320-57, 2465-2503. 0 1941 Kiowa #1 Christensen NW SW 4-115-4E 3500±50 340? Probably only a confirmation hole. 31 1927-29 Kunde #1 Shiloh NE NE | 1-115-3E | 3525 | 1562 425 1050 1292 32 1929-33 Lakota Dev. #1 Kunde-Shilah SE 20-105-4E 3600\*50 3250 416 780 1026 1425 | 1690 | 1800 3238? 3240? X 1951 | Lakota Petrol. Corp. #1Houghton SWNE 34-95-5E | 3625 | 2528 X Coble tools. 75 | 131 | 610? 1362A 1705A 1950A Oil show, 2290-95, 2305-25. 34 pre 1946 Norbeck-Nicholson #1 center 35-10S-1E 3850250 3907 1750± USGS files. .35 1929-30 Northwest Explor. #1Cork SE NW 5-95-3E 3600250 600? Cable tools. SDGS files. SE NE 25-95-7E 3413 4617 812 1470A 2036 2300 2775 1958 Ohio #1 Hedrick 3246 3574 3644 DST 4027-42, 4022-26. Oil show, 3990-4000. Lost 36 circ. 4068-TD. Lost hole. 7 | 1931-32 | Osage Trust #I Moody NE SW | 6-12S-6E | 3700±50 | 3029? | ? | 1630 | 2213 | 2608 | Cable tools. Oil show, 2608-13, 2759-70, 2803-19, 2822-2840, 3300. 1930 Pocific Amer.-R.C. Synd. #1, 2 Cty Club 21-75-5E 4150100 1212 Cable tools. SDGS files. 9 1949 Pacific West, #I Govt-Christiana NW SW 10-115-1E 4100±50 4080 615A 1228A 1450A 1600A DST 3540-62, 3594-3657. Cored 1217-25, 1430-34, 39 2690-2700. 40 1957 Phillips #I Govt A SE NW 20-75-9E 3227 2655 1090A 1754A 2280A 2568 Cored 2150-91, 2250-2368, 2580-2655. SW SW 5-115-2E 4089K 1935 270A 1005A 1627 1856 1 1957 Phillips #IGovt B Cored 1600-90, 1825-1935. 42 1957 Phillips #1 Modsen NE NW 21-115-4E 3483 1140 167A 665 1051 Cored 658-779, 955-1029, 1065-1140. 13 1947 Provo Oil #I Soske NE SW 2-10S-2E 3647 3072 220 ? 1087 2047 2372 2600 Oil show, 3040-60. 44 1955 Pure #18arta NW SW 4-85-9E 3250 2370 1047? 1710 2284A 45 1957 Pure #1Govt C SE SE 3-75-9E 3150 2357 1060A 1690A 2232 A Gas show, 2233. 46 1956 Pure #1 Govt D NW SE 3-115-2E 3901 1630 125A 905 1535A 47 1956 Pure #1 Govt E NE NE 10-125-4E | 3659 | 1747 | 397 | 1070 | 1643A 8 1956 Pure #I Landers SE NW 24-10S-4E 3483 1162 SW NW 23-9S-6E 3306 1220 49 1956 Pure #1Peters 50 1956 Pure #1 Pettegrew SE SE 2-115-7E 3486 1943 1704A Bottomed in Carlile shale. 51 1955-56 Pure #1 State SE NW 36-95-7E 3373 2360 10824 1737A 2247A 52 1956 Pure #I Whetstone NE NE 6-105-7E 3395 1927 525A 1230A 1805A 53 1957 Raymond #1 Goodnick NW SW 23-11S-9E 3332K 1740 436 1074 1651 54 1957 Raymond #IGovt-Mitchell SW SW 28-115-1E 4009K 1510 Bottomed 185 ft. below top Skull Cr. 55 1955 Shell #1Sides SE NW 32-85-9E | 3241K | 2735 | 972A 1640A 2175A 2464A Cored 2040-99. DST 2553-80. 56 1955 Shell #1Thompson SW NE 2-85-8E 3142K 2720 980A 1640A 2184A 2440A 2708A Cored 2035-2392 57 1916-17 Shilon Oil & Ref. #1 Shilon NE SE 29-105-4E 3537 2200 Cable tools. SDSM files. 58 1921-22 Thompson #1 NE NW 24-95-3E 3400±50 1500 SDSM files. 59 1918-19 Thompson #1Hill NE 25-95-3E 3550 50 1050 ± 60 1956 Trusteed-Whitcher#IRosenquist NW SE 33-9S-5E 3558 723 X Cable tools. 61 1953 Voss-Mars #1Porter NWSE 20-95-2E 3623K 2865 1640 1980 2150 X GS X DST 2772-89. 62 1954-55 Weir #1 State SE SE 27-9S-5E 3493 2400? 96 308 750 1390 1682 1758A Oil show 2050-65, 2080-90 63 1926 Western S. Dok. Oil & Gos#I SE SE 19-95-8E 3400±50 70 Probably only a confirmation hole. Cable tools? Pierre shale only. 64 1945-46 Woodward #1 Eckard SWNE? 21-115-4E 3493 835 Coble tools, 795-T.D. Lost hole-cosing collapse. 65 1946 Woodward #2 Eckard SE SW 21-115-4E 3491 895 66 1946 Woodward # IHill 295 877 Gas, 912-15 67 1946 Woodward #1McDonald NWNE 8-125-4E 3529 1203 Cable tools, 1130-T.D. 68 1943-44 Woodward #1 Schmidt SW SW 4-125-4E 3550 1315 495 1050 1307 Gas, 260-70, 495-535, 970-75, 1005, 1051-55, 1076-85, 68 69 1944-45 Woodword #2 Schmidt SW NW 4-12S-4E 3536 1315 435A 995A 1255 Gas, 190, 245, 1020-30. 1946 Woodward #3 Schmid1 NW NW 9-125-4E 3550 1145 1946 Woodward #4 Schmidt NE NW 4-12S-4E 3525 3175 440 1010 1270 1690A 2190 2395 2490 DST, 1720-1805. Oil saturation 1745-80. 1947 Woodword #5 Schmidt SE NW 4-12S-4E 3568 1860 470 1060? 1315 1680? Coble tools, 1832-T.D. Oil show, 1060-75, 1320-40. Gas, 72 1065-1110 1946 | Woodward #1Turnbull NE SE | 8-125-4E | 3545 | 1263 Cable tools, 1140-T.D. 74 1946 Woodward-Morton #IGovt-Macon NE SW 4-10S-4E 3484 3005 185 433A 660A 75 1917-18 Wykota Oil & Ref. #1 21-115-4E 3490±10 300? Probably only a confirmation hole. SDGS files. 6 1951 York-Newell #1 Landers SWSE? 3-105-5E 3640 800 678 785 Sent of Section land HAAKON 1925 Bierwagen-Norbeck-Pohle #1 NE SW 11-6N-21E 1960±20 518 Abandoned in Greenhorn 2 | 1926-31 | Bierwagen-Norbeck-Pohle #2 SW NE | 11-6N-21E | 1960±20 | 1700 Abandoned in Newcastle 3 | 1931-34 | Bierwagen-Norbeck-Pohle #3 NE NW | 11-6N-21E | 2079 | 2080 | Gas show, 2070-80. 1952 | Carter #I Danielson SE NW 5-3N-22E 2466K 4500 1477A 1983A ? 2750A 3150A 3875?A 3915A 4045A 4170A 4363A X Cored 3228-3337, 3970-4006, 4486-4500. DS 1953 | Kerr-McGee #1 Chute 1598-1634, 3986-4038. SW SW 33-3N-19E 2634K 5486 1640A 2153A 3469A 4245A 4292A 4458A 4827?A 4893A 5160A 5418 X DST 4394-4404, 4832-82 SW SW 16-7N-22E 1820±20 300 Shallow gas test, not completed. 1922 Mc Donald #1 Bottomed in Pierre? 1954 Pohle #1 May NE SE 21-4N-18E 2568K 5556 1634A 2240 2690% 2990A 3165A 3432%A ? 3515A 3606A 4290% 4365% 4554A 4923A 4990 | 5388 | 5550 X DST 4039-69. Oil show, 4400, 5330-40, 5355-70. 7 NWSE 16-4N-18E 3523 4743 1595A 2172A 2509A 2640A 3010A ? 3300 3379A 3575±A 4030 4220 4330A 1951 Pohle #1State Lost hole-drill pipe collapse @ 4193. 1956 | Pohle-Pistulka - Ballard #1 Govt SW NE | 21-7 N-22E | 1850 | 1910 | 1000 | 1921 So. Dak. Co. #1 NE NE 20-7N-22E 1850 Gas. 640-50. 1 1921-22 So. Dak. Co. #2 NE SE 21-7N-22E 1881 1922 So. Dok. Co. #3 SW SW 27-7N-22E 2182 1280 Shallow gas tests. 1922 So. Dak. Co. #4 SWSW? 23-7N-22E 1855 1922 So. Dok. Co. #5 SE SW 22-7N-22E 2009 HARDING 1954 Amerada #1 Gov1-Davis SE \$E 19-16N-2E 3382K 3865 2637 3343A 3674 3848 Cored 3337-3449. 1956 | Amerada # | Govt-Ellis | SE SE | 24-17N-1E | 3947K | 8360 | 3496A 4047A 4380 4575A 5190 5335A 5763 5905 6325A 6665A 7035A 7442A 7540A 758 DST 7944-56. 1955 Amerada #1Gov1 NE NE | 31-16N-2E | 3324K | 3640 2465A 3253 3591 Cored 3272-3341, DST?-3341. 1956 | Amerada #1Govt-Holland SWSW 8-15N-2E | 3227K | 3450